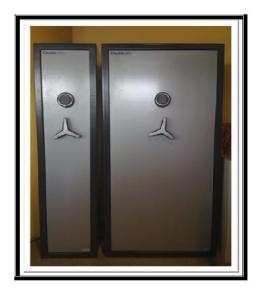

## **RIFLE SAFES**

## **Specifications**

- 3- Way Locking
- Chubbsafes brand
- 3mm steel body
- > 5 mm steel door
- > Fitted with Electronic lock
- > 5 or 10 Rifle Cabinet
- ➤ Body is Black in colour
- Door is Silver in colour
- 4 Bolt down holes

Chubbsafes

| Model    | Part Number | External<br>Height (mm) | External<br>Width (mm) | External Depth (mm) | Weight<br>Packed |
|----------|-------------|-------------------------|------------------------|---------------------|------------------|
| 5 Rifle  | SLO 1400    | 1455                    | 350                    | 340                 | 80 Kg            |
| 10 Rifle | SLO 1401    | 1455                    | 700                    | 340                 | 130 Kg           |