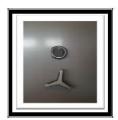

Electronic Lock
Soft touch 3 point handle

Internal View Lockable Ammunition Box

3 Way Bolt 2 at side/ 1 at top & bottom