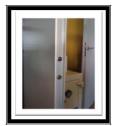

Electronic Lock
Soft touch 3 point handle

Internal View Lockable Ammunition Box

3 Way Bolt 2 at side/ 1 at top & bottom