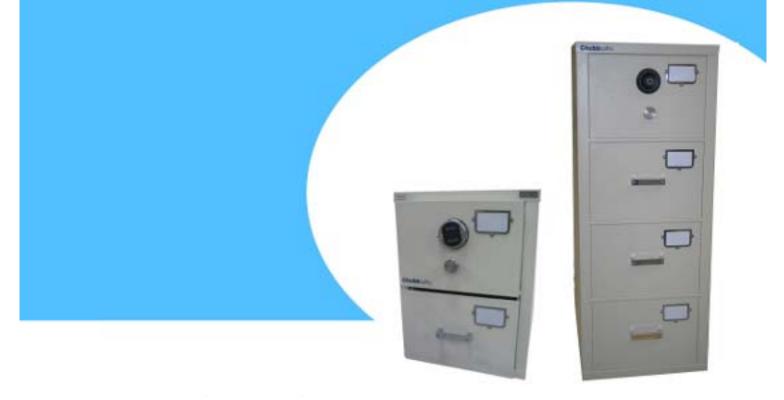

## SCEC Endorsed B Class Government Security Containers

- Fully compliant to current SCEC specifications for B Class Containers.
- Available in 2 drawer & 4 drawer configurations.
- 3 different SCEC endorsed locking options available.
- Individual locking per drawer available upon request.

## Width: Height: Depth: Weight:

Specifications:

2 Drawer Container

550mm 724mm 740mm 130kgs

Gunnebo Australia Pty Ltd 22 South St, Rydalmere NSW 2116 Ph; +61 2 88450700 / Fax: +61 2 88450731 Email: Sales AU@Gunnebo.com

## 4 Drawer Container

550mm 1382mm 740mm 250kgs