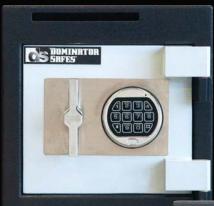

## **FEATURES:**

- Solid 12mm steel door and 3mm steel body construction
- Heavy duty lift off hinges with fixed plate anti-prying protection
- Secure internal bolt-down provisions
- · LaGard Basic digital lock as standard
- · Spring loaded relocking device
- Durable rust-protected powder coat finish
- Envelope slot for safe deposit (PSD-1 only)

(PSD-1 shown here)