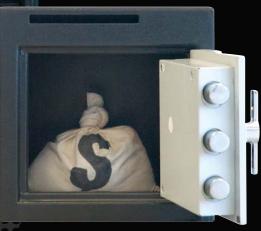

The Dominator Safes™ plate series is a very economical option for securing your valuables. With numerous security features and locking functions, including secure anchoring and secondary locking pins, plate safes are the perfect solution when fire resistance is not required.

## **FEATURES:**

- Solid 12mm steel door and 3mm steel body construction
- Heavy duty lift off hinges with fixed plate anti-prying protection
- Secure internal bolt-down provisions
- · LaGard Basic digital lock as standard
- · Spring loaded relocking device
- Durable rust-protected powder coat finish
- Envelope slot for safe deposit (PSD-1 only)